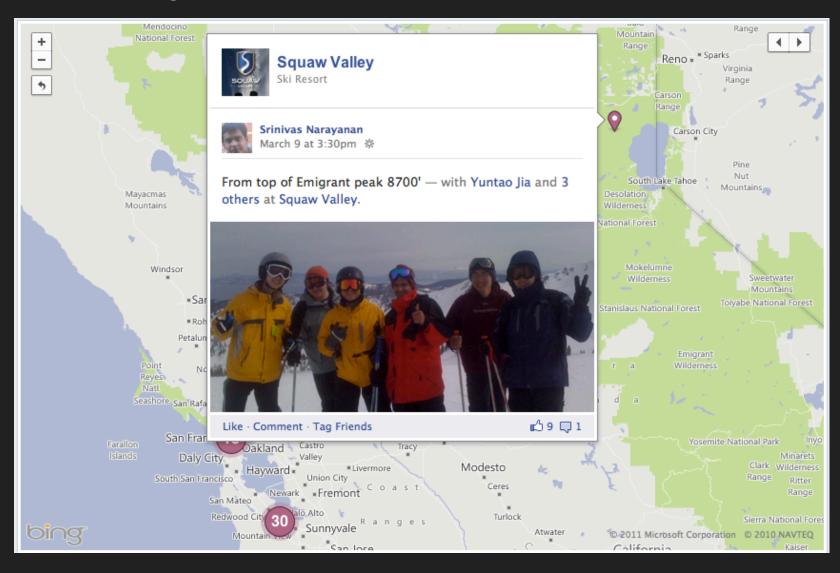

njoy the west! :) 

Write a comment...



#### Mohan Gummalam

Where did the bridge go?! - with Meghna Gummalam and 2 others.



#### You and Golden Gate Bridge



A friends like this.



Recommendations from Friends See All



Jon McCord amazing

Write a recommendation...

## Privacy





#### **Social Recommendations**



#### **Data Quality**





🙎 5 seconds ago · Edit

## Looking ahead - Themes

- Zuckerberg's law exponential increase in information sharing
- Sporadic and continuous
- Signal vs. noise
- Pattern detection explicit and hidden
- Geo is a fundamental property (nearby, logical boundaries)
- Time is another fundamental property
- Social signals
- Serendipity push interesting content
- Preserve privacy time sensitivity, geo-granularity?

#### Connecting with the real world