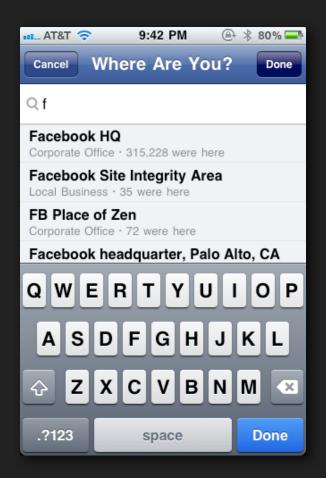

### facebook

# Location, Location, Location When grandma cares

Srinivas Narayanan HPTS 2011

#### The lost decade





"Styluses are good for nose picking"

Over 800 million active users

Over 350 million mobile active users

>50% login every day 130 friends (avg)

>250 million photos uploaded every day

Over 7 million apps and websites integrated with Facebook

## **Location Everywhere: Past, Present and the Future**



#### **The Past**



# Location to statuses, photos



### The Present



### **The Future**



#### **Timeline**



#### **Discovery**





#### **Place Search**





#### **Social Queries**



Info



W Wikipedia

Photos

12,334

like this

5,833

are talking about this

53,829

were here

Also on:





SCVNGR >



#### Golden Gate Bridge ▶ Friend Activity

🖒 Like

Landmark · Tourist Attraction · Bridge · San Francisco, California

#### Friend Activity



Fan Guo Enroute



🙎 Like - Comment - September 23 at 11:19am via mobile - 🎎



Leman Akoglu it is raining here :\ enjoy the west! :) 

Write a comment...



#### Mohan Gummalam

Where did the bridge go?! - with Meghna Gummalam and 2 others.



#### You and Golden Gate Bridge



A friends like this.



Recommendations from Friends See All



Jon McCord amazing

Write a recommendation...

## Privacy





#### **Social Recommendations**



#### **Data Quality**





🙎 5 seconds ago · Edit

## Lookin