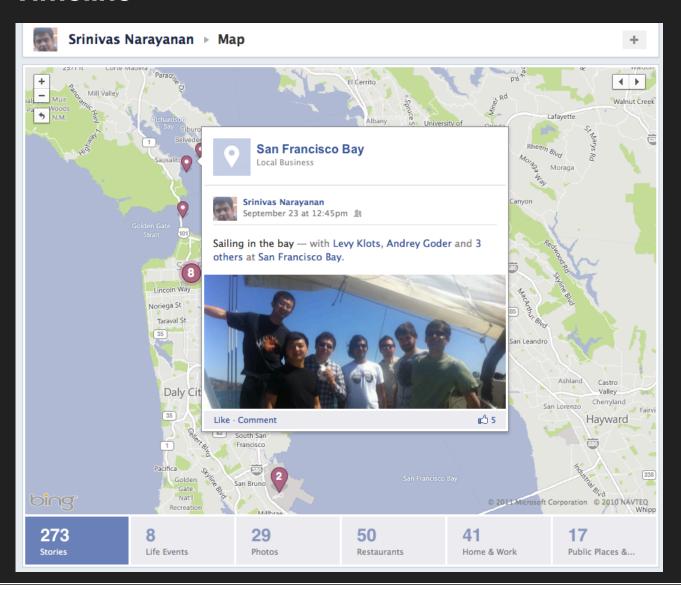

### facebook

# Location, Location, Location When grandma cares

Srinivas Narayanan HPTS 2011

#### The lost decade





"Styluses are good for nose picking"

Over 800 million active users

Over 350 million mobile active users

>50% login every day 130 friends (avg)

>250 million photos uploaded every day

Over 7 million apps and websites integrated with Facebook

## **Location Everywhere: Past, Present and the Future**



#### **The Past**



# Location to statuses, photos



### The Present



### **The Future**



#### **Timeline**



#### **Discovery**





#### **Place Search**





#### **Social Queries**



Info



W Wikipedia

Photos

12,334

like this

5,833

are talking about this

53,829

were here

Also on:





SCVNGR >



#### Golden Gate Bridge ▶ Friend Activity

🖒 Like

Landmark · Tourist Attraction · Bridge · San Francisco, California

#### Friend Activity



Fan Guo Enroute



🙎 Like - Comment - September 23 at 11:19am via mobile - 🎎



Leman Akoglu it is raining here :\ enjoy the west! :) 

Write a comment...



#### Mohan Gummalam

Where did the bridge go?! - with Meghna Gummalam and 2 others.



#### You and Golden Gate Bridge



A friends like this.



Recommendations from Friends See All



Jon McCord amazing

Write a recommendation...

## Privacy





#### **Social Recommendations**



#### **Data