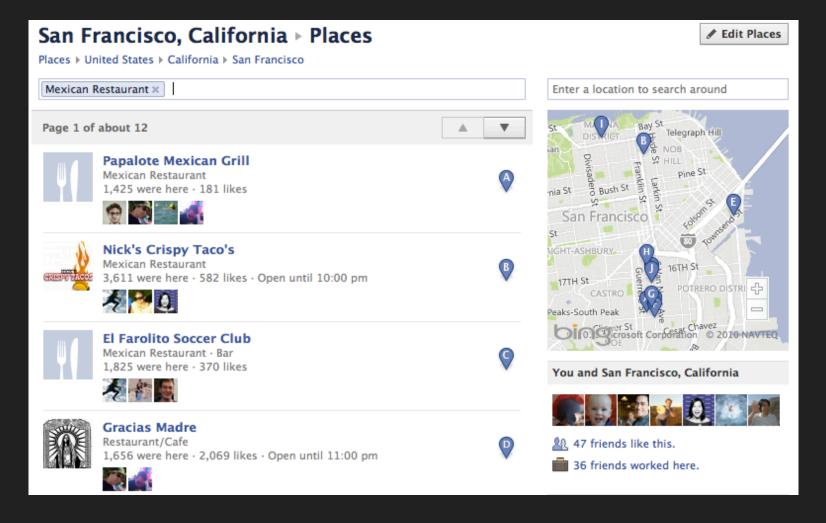

### facebook

# Location, Location, Location When grandma cares

Srinivas Narayanan HPTS 2011

#### The lost decade





"Styluses are good for nose picking"

Over 800 million active users

Over 350 million mobile active users

>50% login every day 130 friends (avg)

>250 million photos uploaded every day

Over 7 million apps and websites integrated with Facebook

## **Location Everywhere: Past, Present and the Future**



#### **The Past**



# Location to statuses, photos



### The Present



### **The Future**



#### **Timeline**



#### **Discovery**





#### **Place Search**





#### **Social Queries**



Info



W Wikipedia

Photos

12,334

like this

5,833

are talking about this

53,829

were here

Also on:





SCVNGR >



#### Golden Gate Bridge ▶ Friend Activity

🖒 Like

Landmark · Tourist Attraction · Bridge · San Francisco, California

#### Friend Activity



Fan Guo Enroute



🙎 Like - Comment - September 23 at 11:19am via mobile - 🎎



Leman Akoglu it is raining here :\ enjoy the west! :) 

Write a comment...



#### Mohan Gummalam

Where did the bridge go?! - with Meghna Gummalam and 2 others.



#### You and Golden Gate Bridge



A friends like this.



Recommendations from Friends See All



Jon McCord amazing

Write a recommendation...

## Privacy





#### **Social Recommendations**



#### **Data Quality**





🙎 5 se