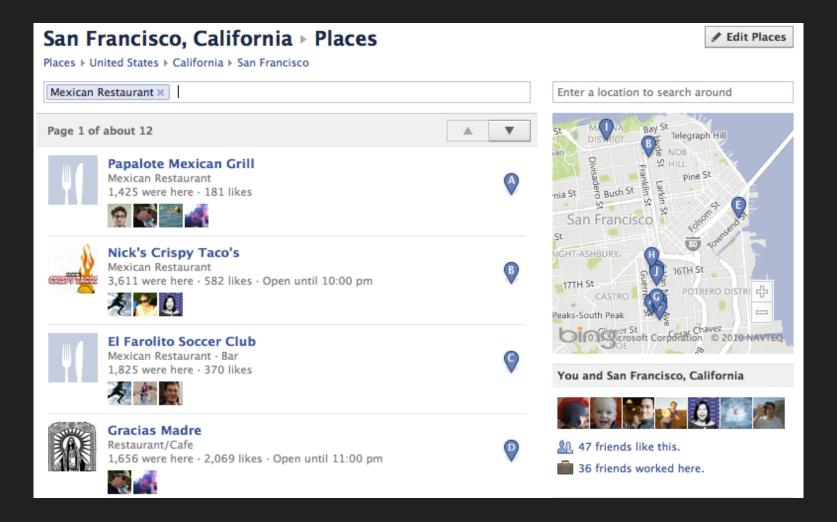

*Timeline**



#### **Discovery**





#### **Place Search**





#### **Social Queries**



Info



W Wikipedia

Photos

12,334

like this

5,833

are talking about this

53,829

were here

Also on:





SCVNGR >



#### Golden Gate Bridge ▶ Friend Activity

🖒 Like

Landmark · Tourist Attraction · Bridge · San Francisco, California

#### Friend Activity



Fan Guo Enroute



🙎 Like - Comment - September 23 at 11:19am via mobile - 🎎



Leman Akoglu it is raining here :\ enjoy the west! :) 

Write a comment...



#### Mohan Gummalam

Where did the bridge go?! - with Meghna Gummalam and 2 others.



#### You and Golden Gate Bridge



A friends like this.



Recommendations from Friends See All



Jon McCord amazing

Write a recommendation...

## Privacy





#### **Social Recommendations**



#### **Data Quality**





🙎 5 seconds ago · Edit

## Looking ahead - Themes

- Zuckerberg's law exponential increase in information sharing
- Sporadic and continuous
- Signal vs. noise
- Pattern detection explicit and hidden
- Geo is a fundamental property (nearby, logical boundaries)
- Time is another fundamental property
- Social signals
- Serendipity push interesting content
- Preserve privacy time sensitivity, geo-granularity?

#### Connecting with the real world